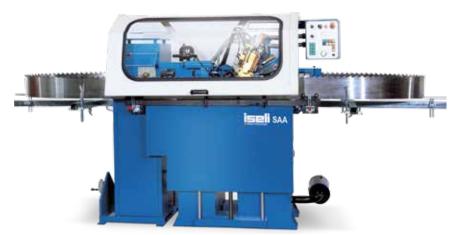

## SAA

## Fully automatic stellite tipping machine for equipping of the saw teeth by resistance welding process

ISELI stellites your saw blades using the plasma welding process as well as the resistance welding process.

The stelliting process, which has been tried and tested thousands of times, is used to fit band, circular and gang saws.